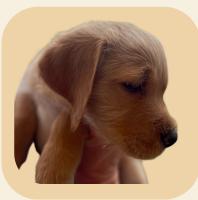

#### NEWTON

Gender: male Color: gold, white Character: explorer, brave, relaxed, observant Special features: a beautiful, distinctive face with gold and white markings, white boots, white tail tip

#### EINSTEIN

Gender: male Color: white, gold Character: brave, relaxed, dominant, playful Special features: the largest firstborn who gave a signal to announce his siblings