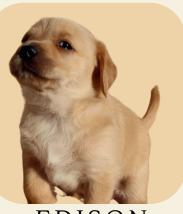

#### EDISON

Gender: male Color: cocoa Character: observant, relaxed, playful, explorer Special features: the color is reminiscent of warm chocolate