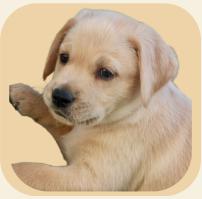

#### EINSTEIN

Gender: male Color: white, gold Character: brave, relaxed, dominant, playful Special features: the largest firstborn who gave a signal to announce his siblings