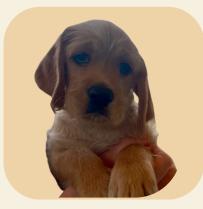

#### NEWTON

Gender: male Color: gold, white Character: explorer, brave, relaxed, observant Special features: a beautiful, distinctive face with gold and white markings, white boots, white tail tip