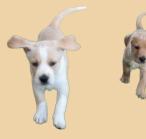

## EINSTEIN

DOUBLE DOODLES de Las Lomas

Our 7 adorable Double Doodle puppies [mix of Goldendoodle and Golden Labrador] are ready to conquer the hearts of their new families! This rare combination combines the best qualities of the three breeds Standard Poodle, Golden Retriever, Golden Labrador :

They are intelligent, playful, fond of children and perfect family dogs or companions and are suitable as therapy dogs.

The little ones were born on [November 1st, 2024] and can move into their new home from [January 15th, 2025] at the earliest. When they are handed over, they are vaccinated, dewormed and chipped. We want a home for each puppy where they are loved and appreciated. Perfect for families or active dog lovers.