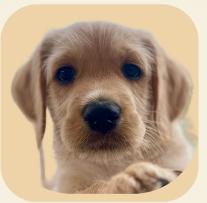

#### 0000

Gender: Female Color: Gold, White Character: cuddly, brave, curious, playful Special features: a beautiful gold/white face, with a white flash over the neck to the shoulder blades.